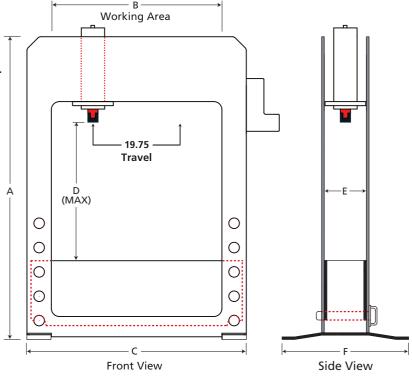

# H FRAME PRESS 30 Ton Powered Movable Workhead

### **DIMENSIONS (INCHES)**

| MODEL      | Α  | В  | C  | D  | E | F  |
|------------|----|----|----|----|---|----|
| HFP-30 MWH | 75 | 42 | 54 | 34 | 9 | 30 |

Custom designs available We Build Them your Way!